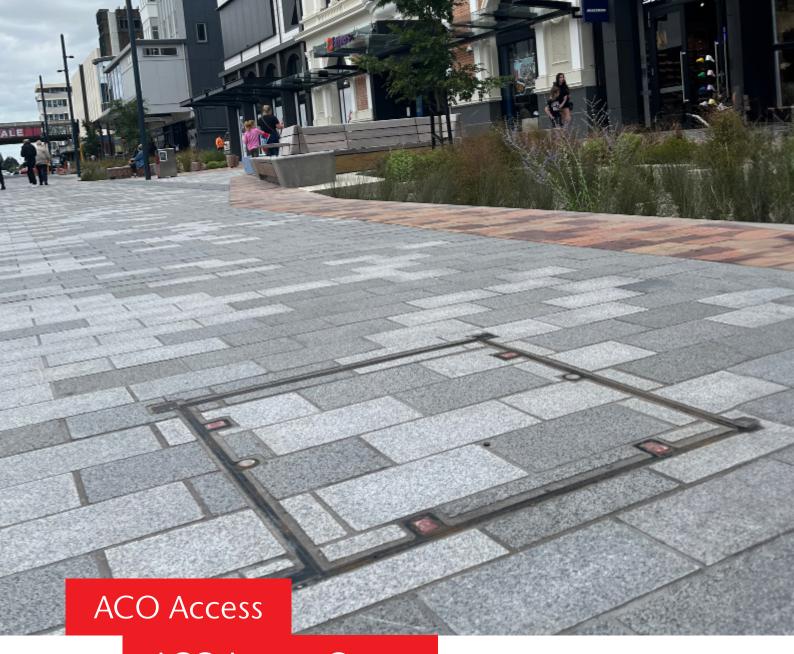

## **Invercargill City Centre Upgrade**

In mid-2022 to early 2023, ACO ACC Access Covers were installed in the Street Upgrade project for Invercargill's city centre. These covers were customised for 80 mm pavers and were chosen for their discreet and unobtrusive design, providing swift access to underground utilities. ACO ACC Covers were selected due to their ability to seamlessly blend with the visual aesthetics, their compatibility with the paver depth for quick and easy installation, and ACO's established track record in numerous street upgrades.

## **Benefits**

- The recessed ACC Access Cover offers the ability to fill the cover with pavers to match or complement the surrounding pavement, preserving visual continuity of the road.
- Available as single or multipart covers.
- Certified to AS 3996 Load Class D.