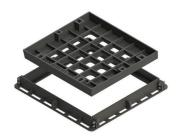

## **Benefits**

- The recessed ACC Access Cover offers the ability to fill the cover with pavers to match or complement the surrounding pavement, preserving visual continuity of the road.
- Available as single or multipart covers.
- Certified to AS 3996 Load Class D.