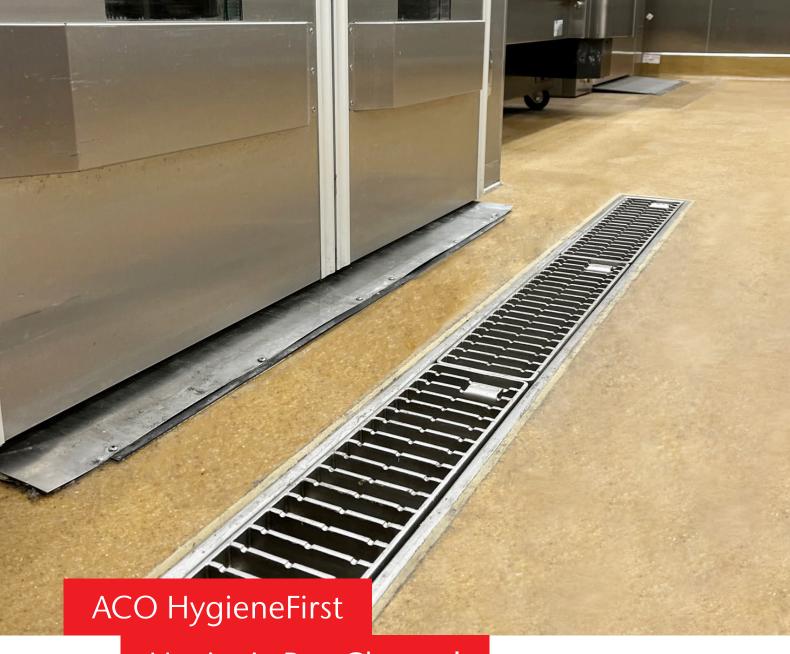

## **New World Ravenswood Canterbury Region**

Foodstuffs New World Ravenswood supermarket was built in 2021 for a growing residential area in the North Canterbury region. The ACO Building Drainage products inside have a hygienic design and are made from 316 grade stainless steel. Custom and fully sloped hygienic box channels were installed along with floor waste gullies in the kitchen, the butchery and chiller rooms. The hygienic design minimises the risk of bacetrial growth and provides efficient surface water management. Furthermore, the products are fast and easy to clean due to CIP (Clean in Place) properties, which suits the fast-paced environment of a Foodstuffs supermarket.

## **Benefits**

- Hygienic Box Channel made from 316 grade stainless
- Capable of handling large volumes of fluid for optimal surface water management.
- Hygienic design minimises risk of bacterial growth.
- CIP (Clean in Place) properties allow for fast and easy cleaning.