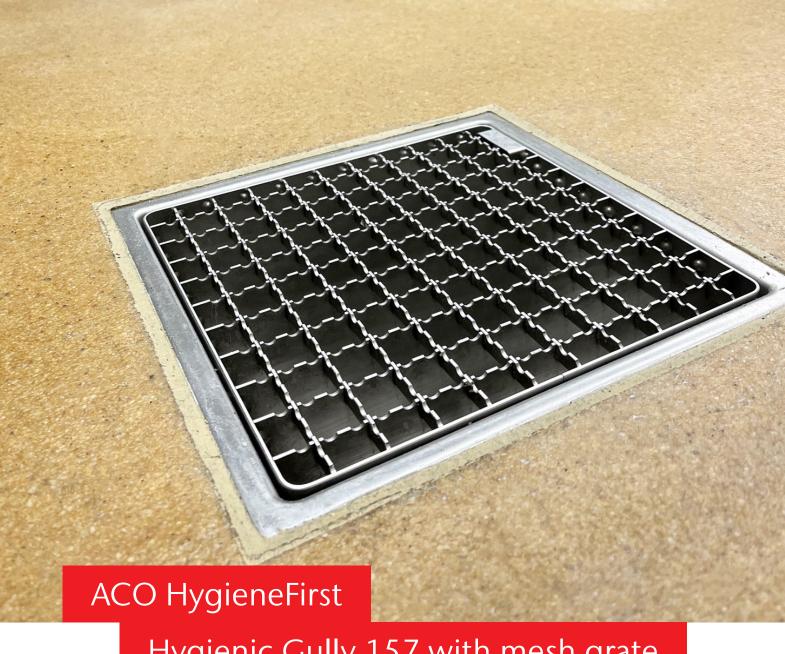

## Hygienic Gully 157 with mesh grate

PORTFOLIO

## **New World Ravenswood Canterbury Region**

Foodstuffs New World Ravenswood supermarket was built in 2021 for a growing residential area in the North Canterbury region. The ACO Building Drainage products inside have a hygienic design and are made from 316 grade stainless steel. A couple of hygienic floor waste gullies were installed in the kitchen, the butchery and chiller rooms. The hygienic design minimises the risk of bacetrial growth and provides efficient drainage. Furthermore, the products are fast and easy to clean due to CIP (Clean in Place) properties, which suits the fast-paced environment of a Foodstuffs supermarket.

## **Benefits**

- The stainless steel 316 body and grate provide a highly hygienic solution.
- Integrated foul air trap and removable strainers.
- Slip resistant mesh grate ensuring safe passage.
- Chemical resistance.
- Fully welded hygienic joints ensure easy cleaning.