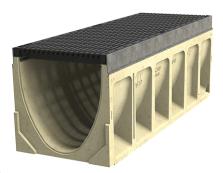

## KlassikDrain K200

PORTFOLIO

## **Benefits**

- Iron Intercept grate with **Heelsafe®** Anti-Slip, providing a pedestrian friendly trafficable surface water management
- Certified to AS 3996 Class D loading, the grate matches the NZTA load requirements.
- AS 1428.2 (Clause 9c) compliant, ensuring safe passage for wheelchairs and walking canes.