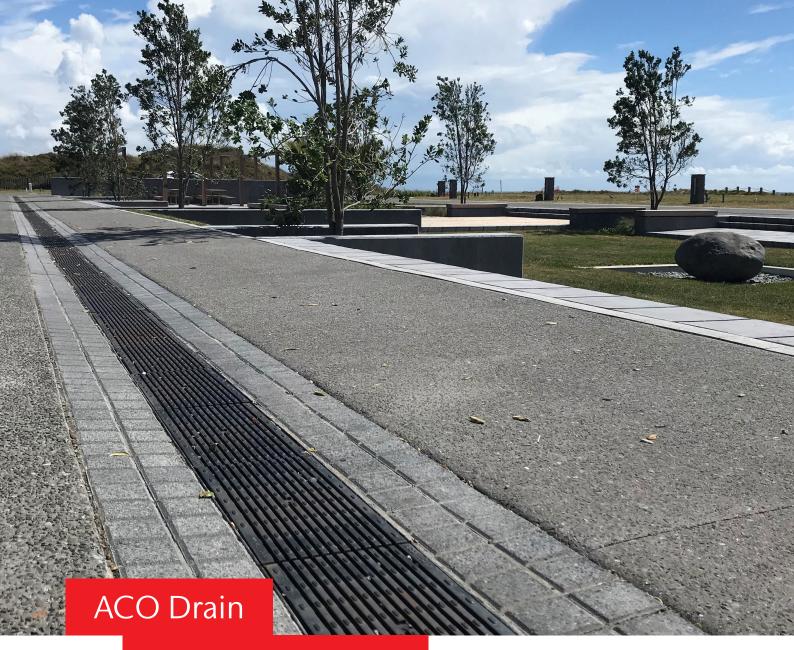

## **Coast Papamoa Beaches**

Beaches at Coast Papamoa is an exclusive residential development situated on the coast near Papamoa. The subdivision includes a shared landscaping area, with outdoor showers, bench seating and a large landscaped area. Stormwater engineers were concerned about drainage on the flat site. Disabled access was required along the street, and no surface water was to be allowed. Designers therefore chose ACO's KlassikDrain K200 with Iron Intercept **Heelsafe®** Anti-Slip grates, ensuring safe and steady passage for wheelchairs and walkers.

## **Benefits**

- Iron Intercept grate with **Heelsafe®** Anti-Slip, providing a pedestrian friendly trafficable surface water management
- Certified to AS 3996 Class D loading, the grate matches the NZTA load requirements.
- AS 1428.2 (Clause 9c) compliant, ensuring safe passage for wheelchairs and walking canes.