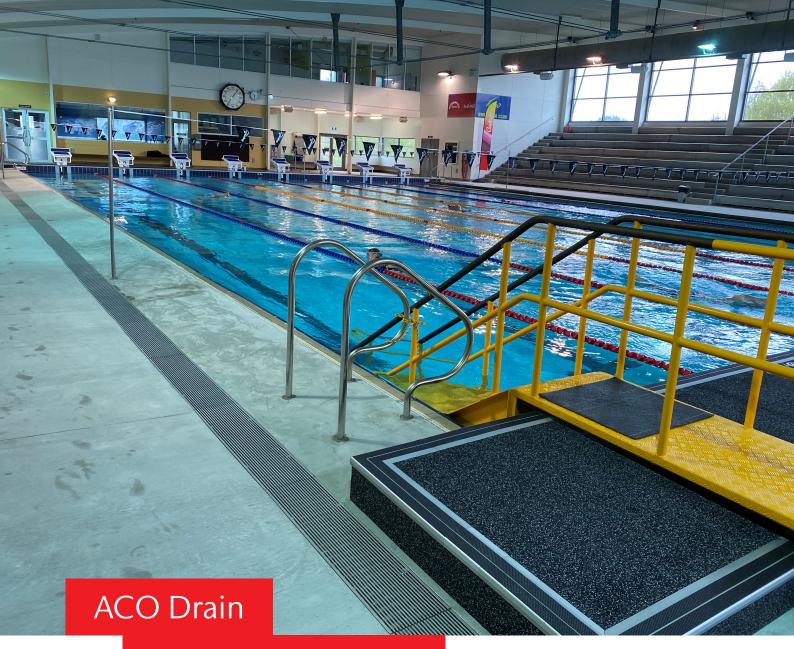

## **AC Baths Taupo**

At the end of 2020 the AC Baths in Taupo have gone through a repair project for the indoor pools. Very aged existing drainage was no longer fit for purpose and had to be replaced. Therefore our sloping Klassik Drain KS200 together with stainless steel 5 Star **Heelsafe®** Anti-Slip grates were installed to capture the surface water along the pools. The new drains had to be easy to maintain and drain completely which is why a sloping system was essential. Especially for pool applications, it's important no ponding occurs and grates won't allow for any slipping hazards keeping visitors safe. Upon completion further KS200 drains were installed to improve drainage around some external pools.

## **Benefits**

- ACO's KlassikDrain KS200 with Stainless Steel 5 Star **Heelsafe®** Anti-Slip grates, providing visitor saftey surface water management.
- Recesses in the edge rail fit around 'anti-shunt' lugs on the grate to prevent longitudinal movement.
- No end bars for visual continuity.
- Certified to AS 3996 Load Class B (80kN)