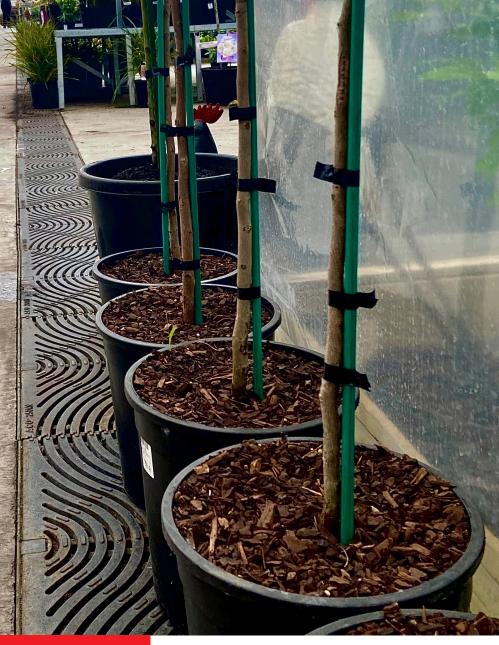

## Mitre 10 Garden Centre Papanui

Including the Mitre 10 Garden Centre in Papanui, ACO's KlassikDrain KS200 together with Ductile Iron Wawe grates has become a standard specification for many Mitre 10 Garden Centres across NZ. As part of the expansion of the garden centre in Papanui the draiange system was installed in June 2019 to manage the surface water and at the same time withstand heavy trollies having solid point loading wheels. Our product has proven its functionality in outdoor retail environments. Overall its robust ductile iron grates matching the environment of the garden centre for an harmonic finish.