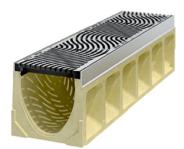

## KlassikDrain KS200

PORTFOLIO

## **Benefits**

- ACO's KlassikDrain KS200 with Ductile Iron grates, providing a pedestrian friendly surface water management.
- Recesses in the edge rail fit around 'anti-shunt' lugs on the grate to prevent longitudinal movement.
- AS 1428.2 (Clause 9c) compliant for wheelchair and walking cane safety.