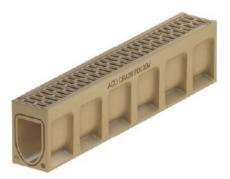

## MonoDrain PD100

PORTFOLIO

## **Benefits**

- One-piece design for lifetime integrity and security.
- Integral **Heelsafe**® inlets designed to resist debris blockage.
- External faces anchor channel securely into concrete surround.
- Polymer concrete is durable, yet lightweight, material made from polyester resin binder reinforced by mineral aggregates and fillers.