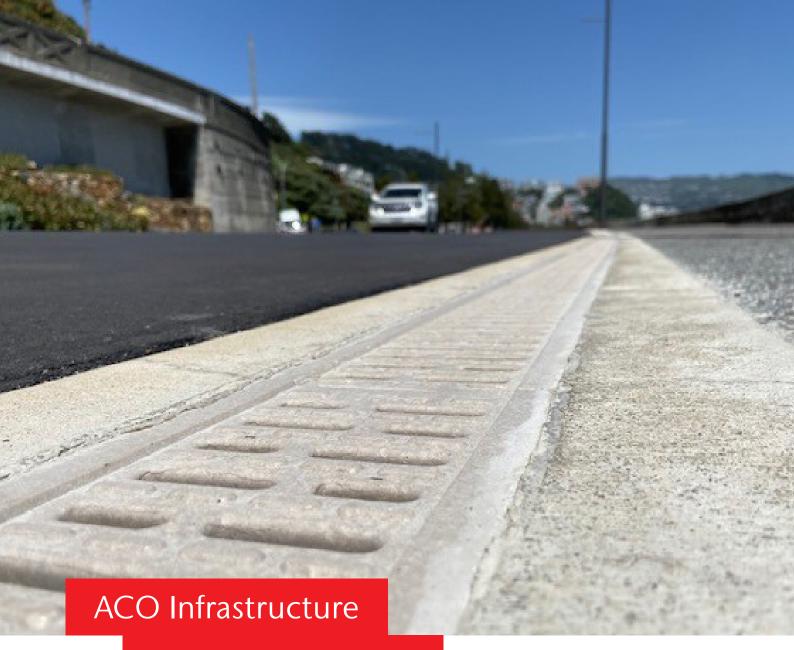

## **Evans Bay Cycleway**

The cycleway has been updated with a two-way bike path and separate footpath. The new paths on the seaward form part of Tahitai and Te Aranui o Pōneke. ACO MonoDrain PD100 was used to keep the cycleway safe for the users. The monolithic polymer concrete construction ensured there were no corrosion-prone materials in the harsh sea spray environment.

## **Benefits**

- One-piece design for lifetime integrity and security.
- Integral **Heelsafe**® inlets designed to resist debris blockage.
- External faces anchor channel securely into concrete surround.
- Polymer concrete is durable, yet lightweight, material made from polyester resin binder reinforced by mineral aggregates and fillers.