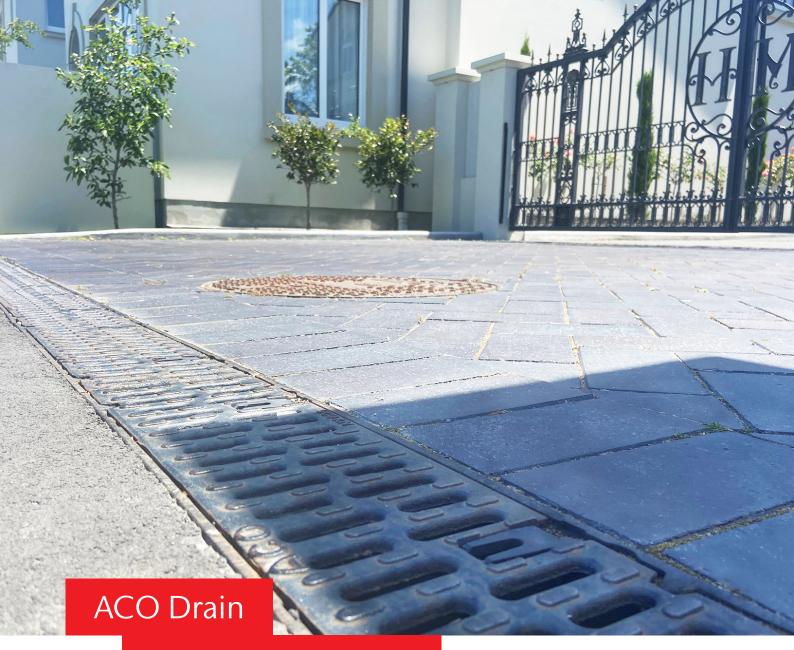

## **Hagley Mews Apartments**

In winter 2019 the Hagley Mews Apartments in Christchurch have been supplied with our ACO PowerDrain S100K sloped system along with Ductile Iron **Heelsafe®** Anti-Slip grates.

Our S100K is used for high loading class applications, where strength is required, making this product fit for any dynamic traffic that the drain comes in contact with while also being wheelchair and walking cane safe. Overall PowerDrain keeps the driveway safe from ponding surface water, ensures safety and meets all load class requirements.

## **Benefits**

- ACO's PowerDrain S100K with Ductile Iron Heelsafe® Anti-Slip grates, providing trafficable surface water management.
- Ductile Iron Edge Rail integrally cast-in rail provides maximum strength and protection for the channel body.
- Recesses in the edge rail fit around 'anti-shunt' lugs on the grate to prevent longitudinal movement.
- Certified to AS 3996 Load Class G.