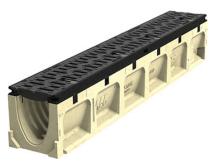

## PowerDrain S100K

PORTFOLIO

## **Benefits**

- ACO's PowerDrain S100K with Ductile Iron Heelsafe® Anti-Slip grates, providing trafficable surface water management.
- Ductile Iron Edge Rail integrally cast-in rail provides maximum strength and protection for the channel body.
- Recesses in the edge rail fit around 'anti-shunt' lugs on the grate to prevent longitudinal movement.
- Certified to AS 3996 Load Class G.