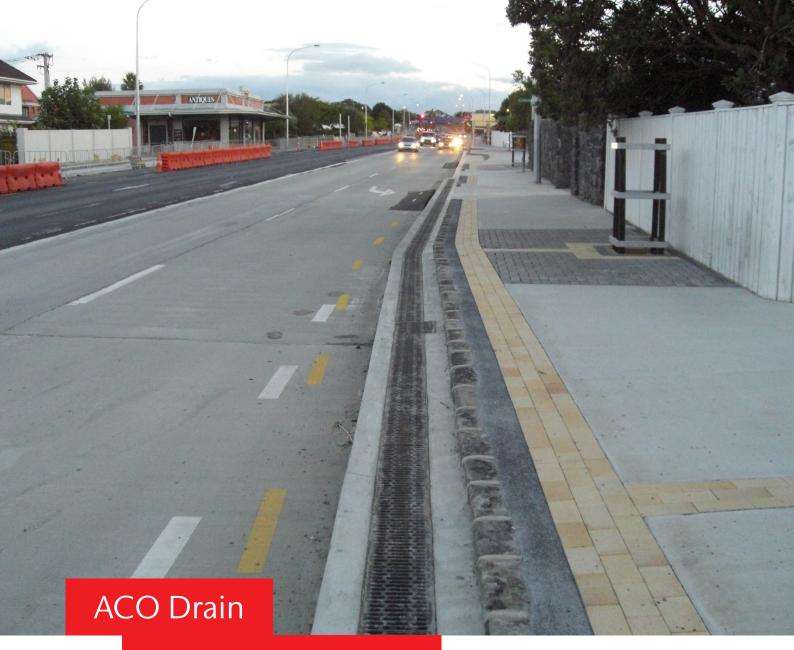

## **Esmonde Road Takapuna**

Esmonde Road in Takapuna has had a history of flooding in some sections. A high road crown and insufficient drainage along the gutters being the main reasons. In some cases, runoff would be spilling into nearby streets and threatening retail outlets. Designers engaged ACO for a solution. An important endorsement was the proven use of ACO products in similar applications. With the PowerDrain S200K, ACO was able to provide a heavy duty drainage solution, perfectly suited to the requirements of the site.

## **Benefits**

- ACO's PowerDrain S200K with Ductile Iron Slotted grates provides high capacity and large inlets slots that ensure the grate does not get blocked during regular use.
- Ductile Iron Edge Rail integrally cast-in rail provides maximum strength and protection for the channel body.
- Recesses in the edge rail fit around 'anti-shunt' lugs on the grate to prevent longitudinal movement.