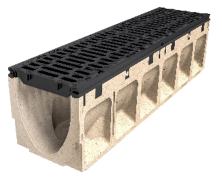

## PowerDrain S200K

PORTFOLIO

## **Benefits**

- ACO's PowerDrain S200K with Ductile Iron Slotted grates provides high capacity and large inlets slots that ensure the grate does not get blocked during regular use.
- Ductile Iron Edge Rail integrally cast-in rail provides maximum strength and protection for the channel body.
- Recesses in the edge rail fit around 'anti-shunt' lugs on the grate to prevent longitudinal movement.