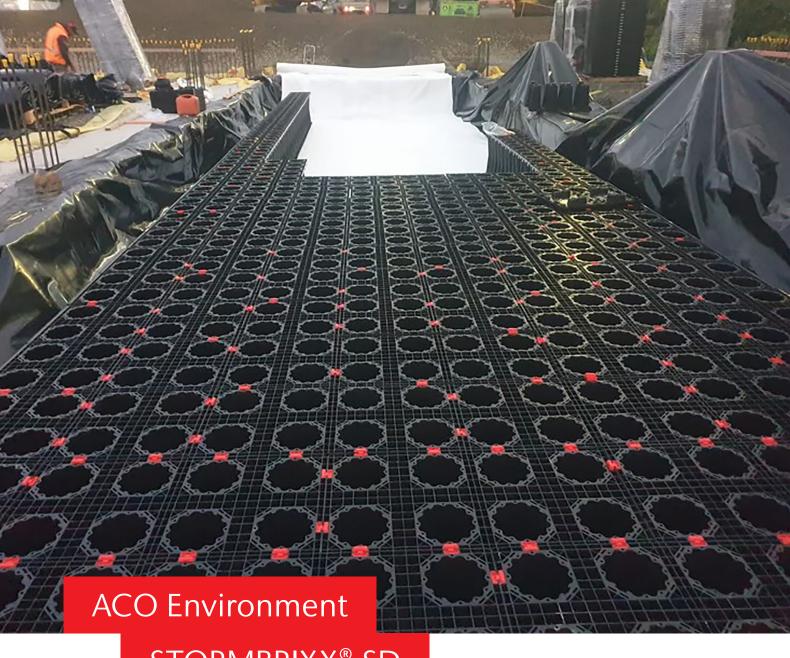

## **Wilkinson Road Auckland**

Bringing a new multi-storey commercial building to Ellerslie, Auckland, ACO supplied 40 pallets of ACO StormBrixx for this project. StormBrixx is a smart designed surface water retention, detention & infiltration system. The large concrete slab made it neccessary to collect and store the runoff water before it can be released to the puplic pipe systems to prevent flooding. Installed in the basement, the system also needs to be able to endure traffic above the installation, which made StormBrixx the perfect choice.