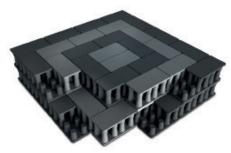

## **Benefits**

- Brick and cross bonding stacking for optimal stability.
- Low flow, drain down and silt management features.
- High void ratio minimizes excavation volume.
- Man access and 3D inspection access to tank interior.
- Manufactured from recyclable polypropylene.