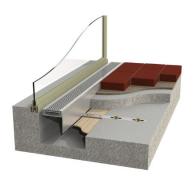

## Cantilever ThresholdDrain

PORTFOLIO

## **Benefits**

- ACO's Cantilever ThresholdDrain with Stainless Steel 5 Star **Heelsafe®** Anti-Slip grate, providing a pedestrian friendly surface water management and collects runoff from doors and windows during storms.
- The system provides level threshold drainage, complying with the E2 NZ Building Code.
- The grate matches the stainless steel features across the site, creating an attractive architectural finish.